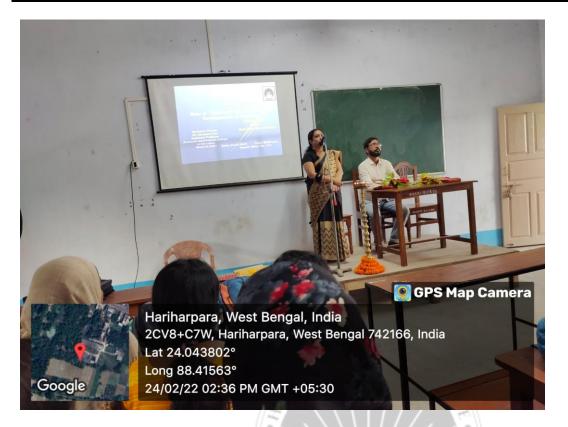

Dr. Santanu Sen, Assistant Professor, Shimurali Sachinandan College of Education, Shimurali, Nadia was invited as resource person to delve into the matter of theatre and its role and relevance in our life.

Dr. Sen talked about theatre to encourage students. He highlighted a brief history of the evolution of theatre to develop our culture and creativity. He also deciphered the role of theatre in our life. Theatre does not only act as a medium of entertainment. It holds up a mirror to society and influences introspection. Theatre is practiced with the people or by the people as a way of empowering communities, listening to their concerns, and then encouraging them to voice and solve their own problems. It helps to develop a disciplined life among the students. Theatre plays a positive role to build a good human character. He told that all the students must have an interest to enhance the quality of theatre by their active participation. Now-a-days, students are very much attached with internet.