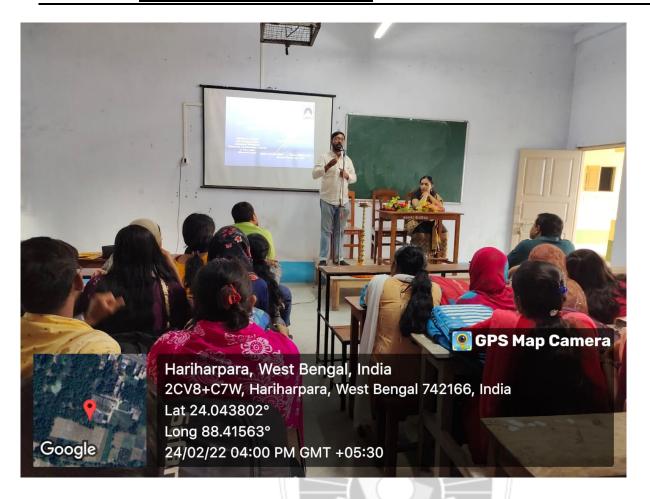

**Report:** A seminar titled 'Role of Theatre in Life, Creation and Development of Society' was organised by the Department of Bengali, in collaboration with IQAC, Hazi A. K. Khan College on 24.02.2022 at 3pm. It was an excellent initiative to raise consciousness about theatre among the students of higher education.

Dr. Santanu Sen, Assistant Professor, Shimurali Sachinandan College of Education, Shimurali, Nadia was invited as resource person to delve into the matter of theatre and its role and relevance in our life.

Dr. Goutam Kumar Ghosh, Principal, Hazi A. K. Khan College delivered the inaugural speech to welcome all the audience. Then, the keynote speech was given by Dr. Munmun Dutta, Assistant Professor, Department of Philosophy, Hazi A. K. Khan College.

Dr. Sen talked about theatre to encourage students. He highlighted a brief history of the evolution of theatre to develop our culture and creativity. He also deciphered the role of theatre in our life. Theatre does not only act as a medium of entertainment. It holds up a mirror to society and influences introspection. Theatre is practiced with the people or by the people as a way of empowering communities, listening to their concerns, and then encouraging them to voice and solve their own problems. It helps to develop a disciplined life among the students. Theatre plays a positive role to build a good human character. He told that all the students must have an interest to enhance the quality of theatre by their active participation. Now-a-days, students are very much attached with internet.