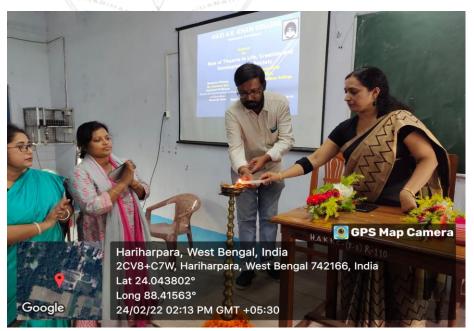

**Report:** A seminar titled 'Role of Theatre in Life, Creation and Development of Society' was organised by the Department of Bengali, in collaboration with IQAC, Hazi A. K. Khan College on 24.02.2022 at 3pm. It was an excellent initiative to raise consciousness about theatre among the students of higher education.