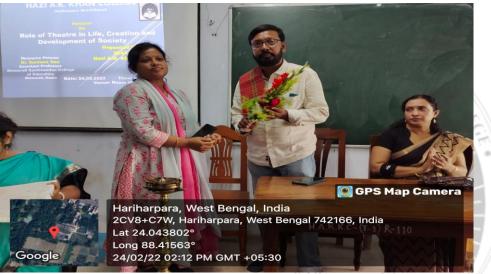

Dr. Goutam Kumar Ghosh, Principal, Hazi A. K. Khan College delivered the inaugural speech to welcome all the audience. Then, the keynote speech was given by Dr. Munmun Dutta, Assistant Professor, Department of Philosophy, Hazi A. K. Khan College.

It was a successful event. After the completion of the seminar, vote of thanks was given by Dr. Nanigopal Malo, Assistant Professor, Department of Bengali, Hazi A. K. Khan College.

Outcomes: Major outcomes of that seminar are-