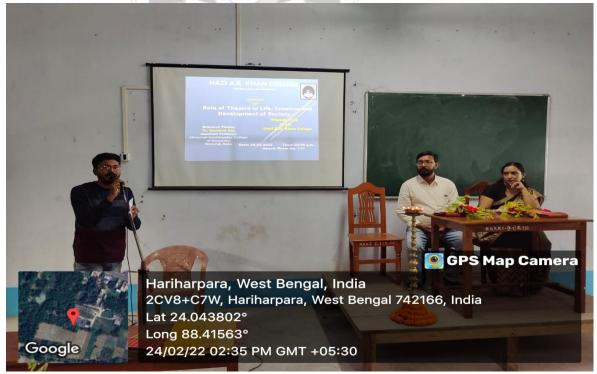

**Report:** A seminar titled 'Role of Theatre in Life, Creation and Development of Society' was organised by the Department of Bengali, in collaboration with IQAC, Hazi A. K. Khan College on 24.02.2022 at 3pm. It was an excellent initiative to raise consciousness about theatre among the students of higher education.

Dr. Santanu Sen, Assistant Professor, Shimurali Sachinandan College of Education, Shimurali, Nadia was invited as resource person to delve into the matter of theatre and its role and relevance in our life.

Dr. Goutam Kumar Ghosh, Principal, Hazi A. K. Khan College delivered the inaugural speech to welcome all the audience. Then, the keynote speech was given by Dr. Munmun Dutta, Assistant Professor, Department of Philosophy, Hazi A. K. Khan College.

Dr. Sen talked about theatre to encourage students. He highlighted a brief history of the evolution of theatre to develop our culture and creativity. He also deciphered the role of theatre in our life. Theatre does not only act as a medium of entertainment. It holds up a mirror to society and influences introspection. Theatre is practiced with the people or by the people as a way of empowering communities, listening to their concerns, and then encouraging them to voice and solve their own problems. It helps to develop a disciplined life among the students. Theatre plays a positive role to build a good human character. He told that all the students must have an interest to enhance the quality of theatre by their active participation. Now-a-days, students are very much attached with internet.