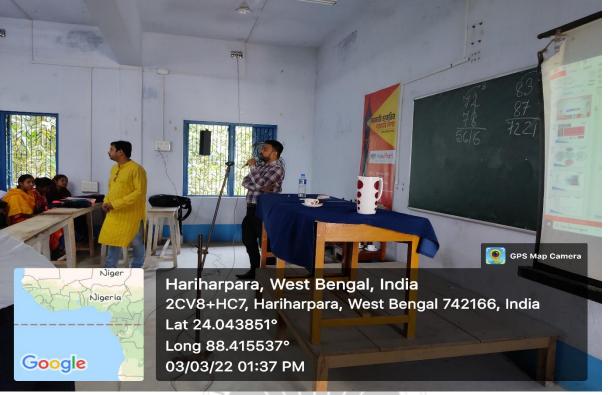

Date: 03.03.2022

Time: 12:00 noon

Venue: Hazi A. K. Khan College

**Total Participants: 142** 

#### **Brief Description:**

A One Day Seminar on Career Counselling was organized by the Internal Quality Assurance Cell (IQAC), of Hazi A. K. Khan College in collaboration with RICE on 3 March, 2023. The seminar rotated around the theme: "Career Prospects after Graduation" At the inaugural ceremony Dr. Goutam Kumar Ghosh delivered the welcome speech. He explained the importance of this counselling session and adored this initiative. Dr. Munmun Dutta, Secretary of Teachers' Council enlightened us with her kind and true words.

Our first speaker of the day, Mr. Abhinab Kumar Mahanta, Faculty of Maths, Associated with RICE, gave an insight to the participants about various entrance examinations and how to prepare for them as well. In present environment of multiple options, knowing about the available choices helps students in their decision-making process and she made the students aware of the same in detail. Moving forward with the session he covered the topics like the importance of pursuing an appropriate course after the graduation and how career decisions play a pivotal role in shaping the future growth and development of students. The interactions at the question-and-answer session made sure that there was no low point, which also gave everyone a clear perspective for long run.

In the second session, the speaker Saurabh Mukherjee, AGM-Sales & Marketing introduced students with the roadmap of the journey from being good to great, following a sematic approach. He explained that one should not wait for the opportunity to come on their way, instead must make their way to opportunities, and highlight the importance of being a perpetual learner and continuously working for betterment of themselves as well as the society.

Subrata Sarkar, Sales Executive, shared his experiences regarding different vibes from his friends and family and how to distinguish between the positive attitudes from the negative one. All the factors affecting the choice of the students regarding future goals were addressed and the myths and superstitions regarding the same were removed to a large extent. The speakers showed presentation and various videos which were very organized and self-explanatory.