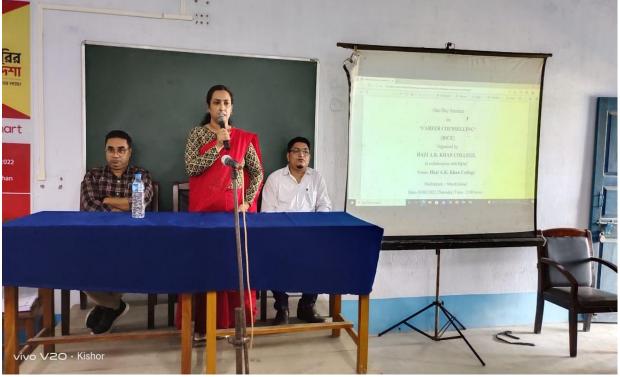

In the second session, the speaker Saurabh Mukherjee, AGM-Sales & Marketing introduced students with the roadmap of the journey from being good to great, following a sematic approach. He explained that one should not wait for the opportunity to come on their way, instead must make their way to opportunities, and highlight the importance of being a perpetual learner and continuously working for betterment of themselves as well as the society.

Subrata Sarkar, Sales Executive, shared his experiences regarding different vibes from his friends and family and how to distinguish between the positive attitudes from the negative one. All the factors affecting the choice of the students regarding future goals were addressed and the myths and superstitions regarding the same were removed to a large extent. The speakers showed presentation and various videos which were very organized and self-explanatory.