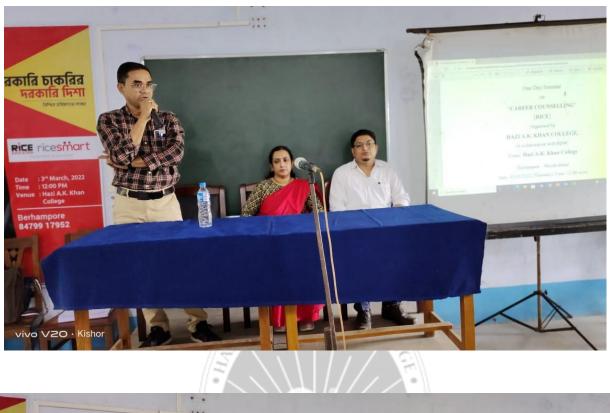

#### **Brief Description:**

A One Day Seminar on Career Counselling was organized by the Internal Quality Assurance Cell (IQAC), of Hazi A. K. Khan College in collaboration with RICE on 3 March, 2023. The seminar rotated around the theme: "Career Prospects after Graduation" At the inaugural ceremony Dr. Goutam Kumar Ghosh delivered the welcome speech. He explained the importance of this counselling session and adored this initiative. Dr. Munmun Dutta, Secretary of Teachers' Council enlightened us with her kind and true words.

Our first speaker of the day, Mr. Abhinab Kumar Mahanta, Faculty of Maths, Associated with RICE, gave an insight to the participants about various entrance examinations and how to prepare for them as well. In present environment of multiple options, knowing about the available choices helps students in their decision-making process and she made the students aware of the same in detail. Moving forward with the session he covered the topics like the importance of pursuing an appropriate course after the graduation and how career decisions play a pivotal role in shaping the future growth and development of students. The interactions at the question-and-answer session made sure that there was no low point, which also gave everyone a clear perspective for long run.