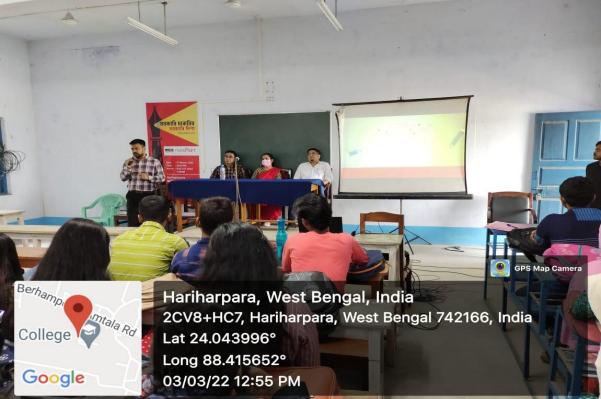

Our first speaker of the day, Mr. Abhinab Kumar Mahanta, Faculty of Maths, Associated with RICE, gave an insight to the participants about various entrance examinations and how to prepare for them as well. In present environment of multiple options, knowing about the available choices helps students in their decision-making process and she made the students aware of the same in detail. Moving forward with the session he covered the topics like the importance of pursuing an appropriate course after the graduation and how career decisions play a pivotal role in shaping the future growth and development of students. The interactions at the question-and-answer session made sure that there was no low point, which also gave everyone a clear perspective for long run.