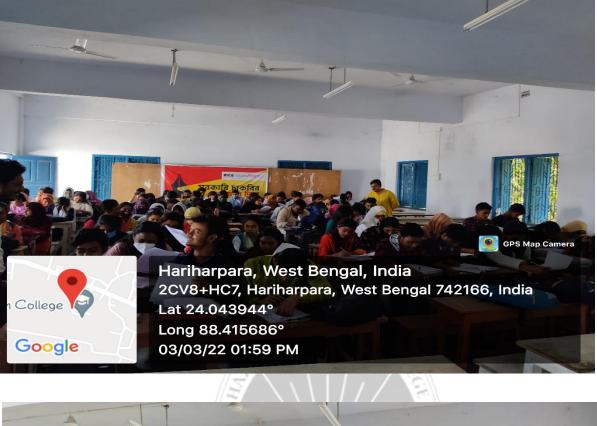

At the end, Parimal Karmakar on behalf Seminar subcommittee delivered vote of thanks and a session of questions and answers was held to instigated into an interactive mode. The seminar had an active participation of 142 participants, among them 16 were staff of the college and rest were the students. The session was widely appreciated and applauded by everyone. The session was a success due to the help of Internal Quality Assurance Cell (IQAC), the sheer guidance and motivation by the teachers and the efforts by all the students and organizing committee.