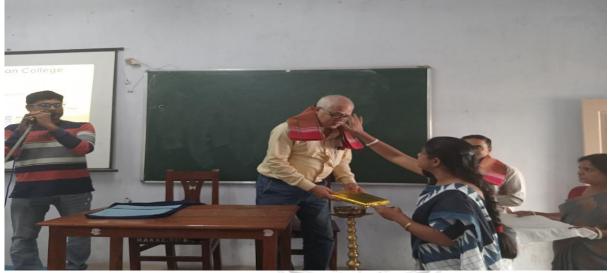

#### **Brief description:**

The Seminar was started with welcoming the resource person, Principal and convener of the seminar. It was followed by lightening the lamp. Dr. Goutam Kumar Ghosh, Principal of our college, welcomed the guests and participants in his introductory speech. In his keynote address Dr. Krishnendu Munsi, convener of the seminar graced the seminar as chairperson.

**ESTD**: 2008

P.O + P.S.- Hariharpara . Dist.-Murshidabad Pin-742166

Website: www.haziakkhancollege.ac.in E-mail Id: haziakkhancollege@yahoo.com

E-mail Id: haziakkhancollege@gmail.com Mob:

He spoke about the purpose of the seminar. Resource Person Dr. Brojogopal Chand talked about **Beliefs and Principles of inclusive education**, **Key Features of Inclusive Education**. He stressed on **the Benefits of Inclusive Education**. An interesting interactive session followed his lecture. The seminar was concluded with vote of thanks delivered by Dr. Krishnendu Munsi, IQAC Coordinator.