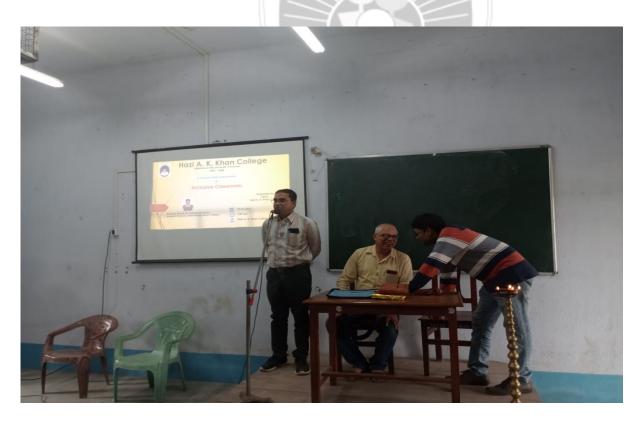

#### **Brief description:**

The Seminar was started with welcoming the resource person, Principal and convener of the seminar. It was followed by lightening the lamp. Dr. Goutam Kumar Ghosh, Principal of our college, welcomed the guests and participants in his introductory speech. In his keynote address Dr. Krishnendu Munsi, convener of the seminar graced the seminar as chairperson.