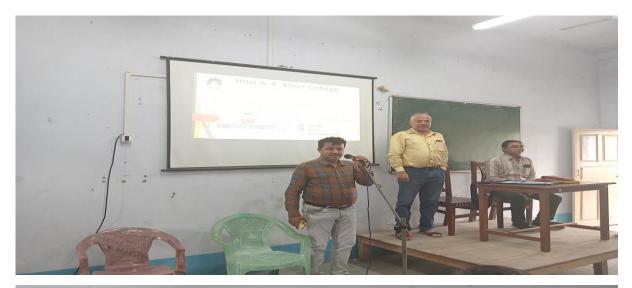

#### **Brief description:**

The Seminar was started with welcoming the resource person, Principal and convener of the seminar. It was followed by lightening the lamp. Dr. Goutam Kumar Ghosh, Principal of our college, welcomed the guests and participants in his introductory speech. In his keynote address Dr. Krishnendu Munsi, convener of the seminar graced the seminar as chairperson.

**ESTD**: 2008

P.O + P.S.- Hariharpara . Dist.-Murshidabad Pin-742166

Website: www.haziakkhancollege.ac.in E-mail Id: haziakkhancollege@yahoo.com

E-mail Id: haziakkhancollege@gmail.com Mob:

He spoke about the purpose of the seminar. Resource Person Dr. Brojogopal Chand talked about **Beliefs and Principles of inclusive education**, **Key Features of Inclusive Education**. He stressed on **the Benefits of Inclusive Education**. An interesting interactive session followed his lecture. The seminar was concluded with vote of thanks delivered by Dr. Krishnendu Munsi, IQAC Coordinator.