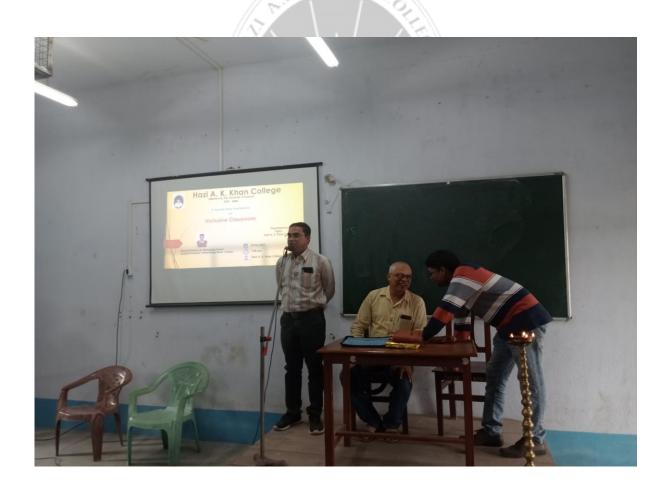

#### **Brief description:**

The Seminar was started with welcoming the resource person, Principal and convener of the seminar. It was followed by lightening the lamp. Dr. Goutam Kumar Ghosh, Principal of our college, welcomed the guests and participants in his introductory speech. In his keynote address Dr. Krishnendu Munsi, convener of the seminar graced the seminar as chairperson.

**ESTD**: 2008

P.O + P.S.- Hariharpara . Dist.-Murshidabad Pin-742166

Website: www.haziakkhancollege.ac.in E-mail Id: haziakkhancollege@yahoo.com

E-mail Id: haziakkhancollege@gmail.com Mob:

He spoke about the purpose of the seminar. Resource Person Dr. Brojogopal Chand talked about **Beliefs and Principles of inclusive education**, **Key Features of Inclusive Education**. He stressed on **the Benefits of Inclusive Education**. An interesting interactive session followed his lecture. The seminar was concluded with vote of thanks delivered by Dr. Krishnendu Munsi, IQAC Coordinator.