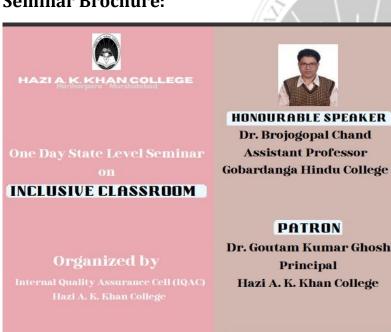

uded with vote of thanks delivered by Dr. Krishnendu Munsi, IQAC Coordinator.

### **Outcomes:**

It is expected that from this seminar participants have acquired ideas about Inclusive Education and Its Benefits. This Seminar have also acquainted the participants with following ideas:

- all children are educated in regular classrooms
- support to children, teachers and classrooms should be provided as necessary to ensure that all children can participate in their schools and classes.
- Design schools and classes in ways that help children learn and achieve to their fullest potential
- Develop educational goals according to each child's abilities. This means that children do not need to have the same education goals in order to learn together in regular classes.

## **Seminar Brochure:**



## IOAC CO-ORDINATOR

CONVENER Dr. Krishnendu Munsi Hazi A. K. Khan College

#### ABOUT THE COLLEGE

Hazi A. K. Khan College is the lone representative institution of Higher Education at Hariharpara Block. The Block was endowed with a considerable number of Primary, Secondary and Higher Secondary Institutions. But no institution was there to enter further education for the young aspirant stakeholders: predominantly the glrls. The idea was initially conceived by honourable Hazi Abdul Kader Khan who donated land to set up a college. Afterwards, some local robust persons took timely initiatives in framing required Society Registration and completed other formalities with the Government. The long-cherished dream came true in 2008, when Hazi A. K. Khan College started its journey at Hariharpa