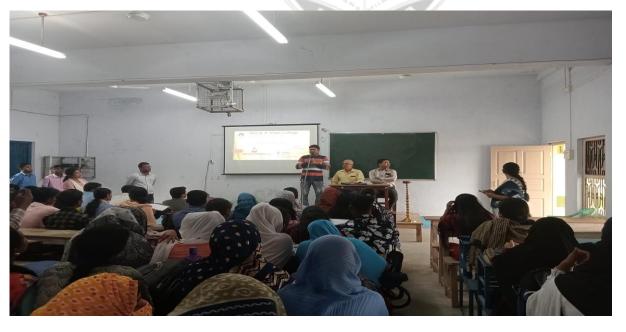

## Organized by:

IQAC, Hazi A. K. Khan College

Speaker: Dr. Brojogopal Chand, Assistant Professor, Gobardanga Hindu College

Date: 24.06.2022

Time: 01:00 p.m.

Venue: Hazi A. K. Khan College

No. of Participants: 54

#### **Brief description:**

The Seminar was started with welcoming the resource person, Principal and convener of the seminar. It was followed by lightening the lamp. Dr. Goutam Kumar Ghosh, Principal of our college, welcomed the guests and participants in his introductory speech. In his keynote address Dr. Krishnendu Munsi, convener of the seminar graced the seminar as chairperson.

**ESTD**: 2008

P.O + P.S.- Hariharpara . Dist.-Murshidabad Pin-742166

Website: www.haziakkhancollege.ac.in E-mail Id: haziakkhancollege@yahoo.com

E-mail Id: haziakkhancollege@gmail.com Mob:

He spoke about the purpose of the seminar. Resource Person Dr. Brojogopal Chand talked about **Beliefs and Principles of inclusive education**, **Key Features of Inclusive Education**. He stressed on **the Benefits of Inclusive Education**. An interesting interactive session followed his lecture. The seminar was concluded with vote of thanks delivered by Dr. Krishnendu Munsi, IQAC Coordinator.