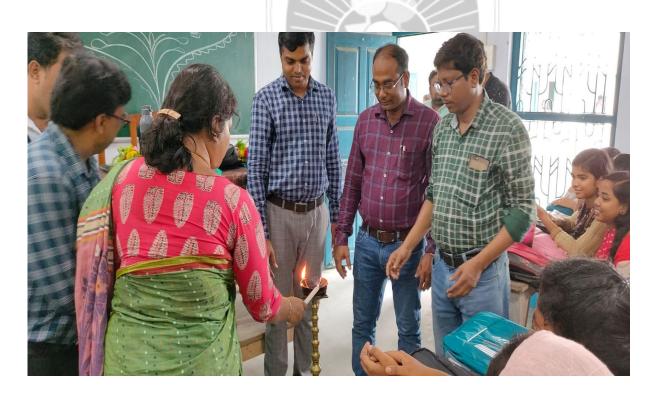

### **Brief Description:**

As per programme schedule the seminar began by felicitating the esteemed speakers of the day. It was followed by lightening the lamp. Dr. Goutam Kumar Ghosh, Principal of our college welcomed the guests and stressed on the importance of the seminar. Mr. Dilip Kumar Mondal Librarian of S.R. Fatepuria College spoke about Open Educational Resources and its importance in digitalized education. Next speaker Dr. Debabrata Barman, Librarian, K. N. College, Berhampore, Murshidabad introduced students with different platforms of Open Educational Resources. It was concluded with vote of thanks delivered by Dr. Munmun Dutta, jt. convener of the seminar

### Glimpses of the Seminar

**ESTD**: 2008

P.O + P.S.- Hariharpara . Dist.-Murshidabad Pin-742166

Website: www.haziakkhancollege.ac.in E-mail Id :haziakkhancollege@yahoo.com

E-mail Id: haziakkhancollege@gmail.com Mob: