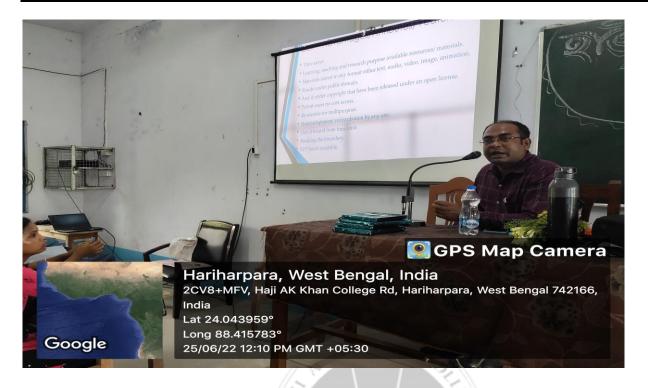

### **Brief Description:**

As per programme schedule the seminar began by felicitating the esteemed speakers of the day. It was followed by lightening the lamp. Dr. Goutam Kumar Ghosh, Principal of our college welcomed the guests and stressed on the importance of the seminar. Mr. Dilip Kumar Mondal Librarian of S.R. Fatepuria College spoke about Open Educational Resources and its importance in digitalized education. Next speaker Dr. Debabrata Barman, Librarian, K. N. College, Berhampore, Murshidabad introduced students with different platforms of Open Educational Resources. It was concluded with vote of thanks delivered by Dr. Munmun Dutta, jt. convener of the seminar

### Glimpses of the Seminar

**ESTD**: 2008

P.O + P.S.- Hariharpara . Dist.-Murshidabad Pin-742166

Website: www.haziakkhancollege.ac.in E-mail Id :haziakkhancollege@yahoo.com

E-mail Id: haziakkhancollege@gmail.com Mob: