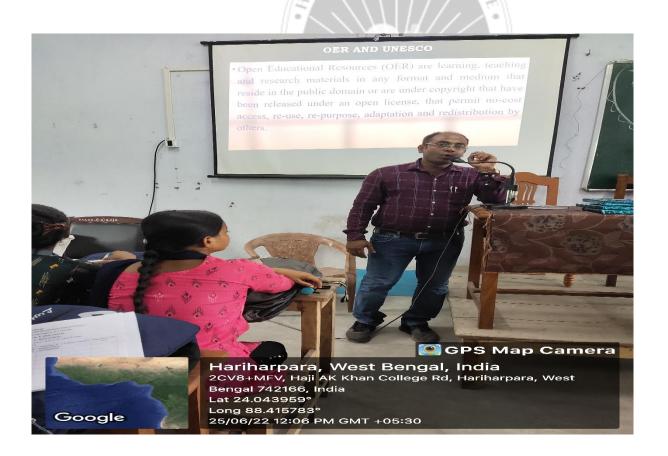

### **Brief Description:**

As per programme schedule the seminar began by felicitating the esteemed speakers of the day. It was followed by lightening the lamp. Dr. Goutam Kumar Ghosh, Principal of our college welcomed the guests and stressed on the importance of the seminar. Mr. Dilip Kumar Mondal Librarian of S.R. Fatepuria College spoke about Open Educational Resources and its importance in digitalized education. Next speaker Dr. Debabrata Barman, Librarian, K. N. College, Berhampore, Murshidabad introduced students with different platforms of Open Educational Resources. It was concluded with vote of thanks delivered by Dr. Munmun Dutta, jt. convener of the seminar

#### About the Seminar:

KHAN

Open Educational Resources are learning, teaching and research materials in any format and medium that reside in the public domain or are under copyright that have been released under an open liceuse, that permit no-cost access, re-use, re-purpose, adaption and redistribution by others. This seminar explores the current OER landscape looks at some of these issues are being addressed and highlights opportunities presented by OER.