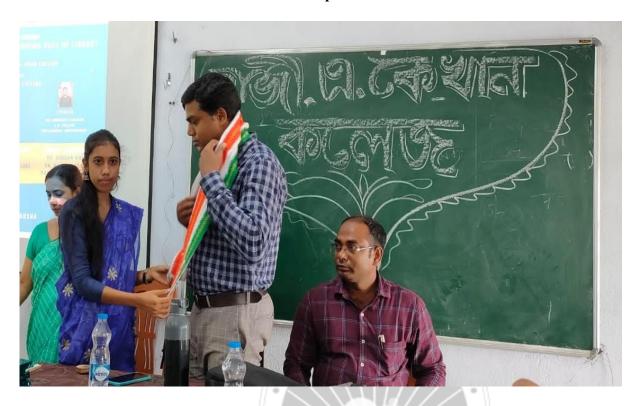

### **Brief Description:**

As per programme schedule the seminar began by felicitating the esteemed speakers of the day. It was followed by lightening the lamp. Dr. Goutam Kumar Ghosh, Principal of our college welcomed the guests and stressed on the importance of the seminar. Mr. Dilip Kumar Mondal Librarian of S.R. Fatepuria College spoke about Open Educational Resources and its importance in digitalized education. Next speaker Dr. Debabrata Barman, Librarian, K. N. College, Berhampore, Murshidabad introduced students with different platforms of Open Educational Resources. It was concluded with vote of thanks delivered by Dr. Munmun Dutta, jt. convener of the seminar

### Glimpses of the Seminar

**ESTD**: 2008

P.O + P.S.- Hariharpara . Dist.-Murshidabad Pin-742166

Website: www.haziakkhancollege.ac.in E-mail Id :haziakkhancollege@yahoo.com

E-mail Id: haziakkhancollege@gmail.com Mob: