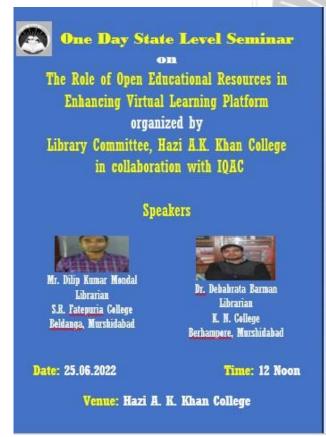

### ONE DAY STATE LEVEL SEMINAR

ON

# The Role of Open Educational Resources in Enhancing Virtual Learning Platform

Organized by: Library Committee, Hazi A.K. Khan College in collaboration with IQAC

**Speakers:** 

Mr. Dilip Kumar Mondal Librarian, S.R. Fatepuria College, Beldanga, Murshidabad

Dr. Debabrata Barman, Librarian, K. N. College, Berhampore, Murshidabad

Date: 25.06.2022

**Time**: 12:00 noon

Venue: Hazi A. K. Khan College

**Total Participants: 72** 

**Objectives of the Seminar:** 

The term "Open Educational Resources" was coined in 2002 at the UNESCO Forum on the Impact of Open Courseware for Higher Education in Developing Countries. It refers to all types of research and educational resources used for learning and teaching that are in the public domain with a copyleft or copyright under open license allowing free use and in principle re-purposing to the own need of users. They are wholly or partially accessible free of charge, anywhere and anytime, through ICT for non-commercial purposes OERs include Open Access (OA) research and data basis, videos, podcasts, lectures, corrected exercises, free homework help, textbooks, books, journals, dictionaries, and free software with customization options. In practice 'open content' also called 'open source' is a copyrightable work that is licensed for free with or without commercial restrictions and creating derivatives. This seminar explores the current OER landscape looks at some of these issues are being addressed and highlights opportunities presented by OER.