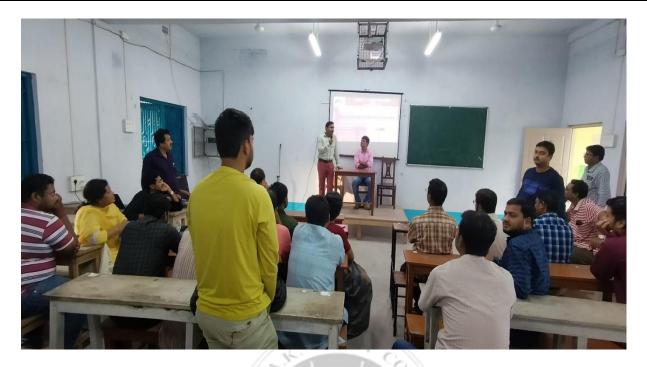

#### No. of Participants: 52

Objectives: The major objectives of the seminar are-

- To explore the complex interplay of federalism, diversity and democracy within the Indian context.
- To analyse the relationship among federalism, diversity and democracy within the Indian context.
- To unravel the dialectical tensions and narratives that shape the federal structure of India.

### Photographs

E-mail Id: haziakkhancollege@gmail.com