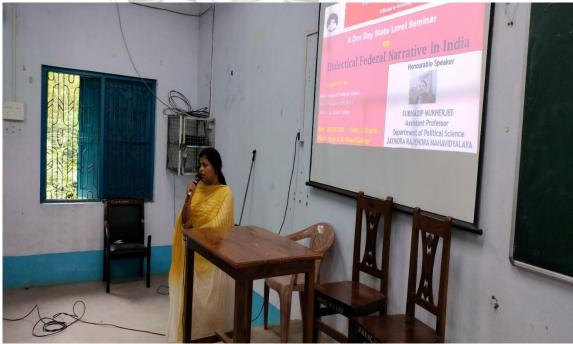

ĸНАл

Sri Subhadip Mukherjee, Assistant Professor, Department of Political Science, Jatindra Rajendra Mahavidyalaya, Amtala, Murshidabad was invited as resource person. There were several other esteemed guests in the above mentioned seminar.

Inaugural speech was given by Dr. Goutam Kumar Ghosh, Principal, Hazi A.K. Khan College. Keynote address was delivered by Dr. Krishnendu Munsi, IQAC, Coordinator, Hazi A.K. Khan College. Mr. Mukherjee gave a detail analysis about Indian democracy, largest democracy of the world. He emphasised that there was a close relationship among federalism, diversity and democracy in Indian context. India is a land of people from various religion, caste and ethnic groups. India holds the identity of unity in diversity.

### Photographs

E-mail Id: haziakkhancollege@gmail.com