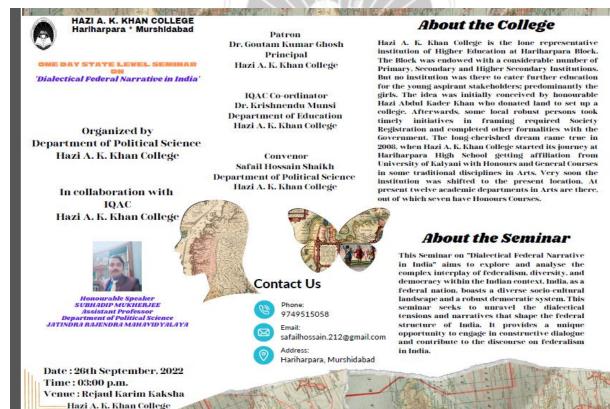

#### Brochure...

#### About the College

Hazi A. K. Khan College is the lone representative institution of Higher Education at Hariharpara Block. The Block was endowed with a considerable number of Primary, Secondary and Higher Secondary Institutions. But no institution was there to cater further education But no institution was there to cater further education for the young aspirant stakeholders; predominantly the girls. The idea was initially conceived by honourable Hazi Abdul Kader Khan who donated land to set up a college. Afterwards, some local robust persons took timely initiatives in framing required Society Registration and completed other formalities with the Government. The long-cherished dream came true in 2008, when Hazi A. K. Khan College started its journey at Hachbarnes. Hidd School detind affiliation from Hariharpara High School getting affiliation from University of Kalyani with Honours and General Courses in some traditional disciplines in Arts. Very soon the institution was shifted to the present location. At present twelve academic departments in Arts are there, out of which seven have Honours Courses.

#### About the Seminar

This Seminar on "Dialectical Federal Narrative in India" aims to explore and analyse the complex interplay of federalism, diversity, and democracy within the Indian context. India, as a federal nation, boasts a diverse socio-cultural landscape and a robust democratic system. This seminar seeks to unravel the dialectical tensions and narratives that shape the federal structure of India. It provides a unique opportunity to engage in constructive dialogue and contribute to the discourse on federalism