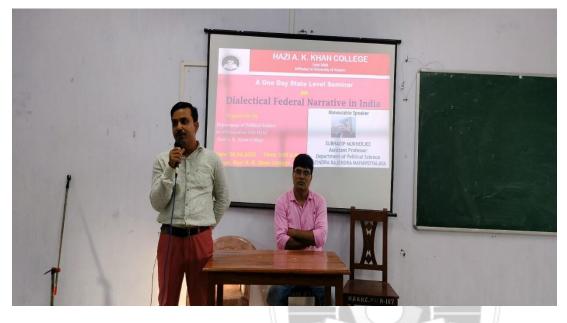

ĸНАл

Sri Subhadip Mukherjee, Assistant Professor, Department of Political Science, Jatindra Rajendra Mahavidyalaya, Amtala, Murshidabad was invited as resource person. There were several other esteemed guests in the above mentioned seminar.

Inaugural speech was given by Dr. Goutam Kumar Ghosh, Principal, Hazi A.K. Khan College. Keynote address was delivered by Dr. Krishnendu Munsi, IQAC, Coordinator, Hazi A.K. Khan College. Mr. Mukherjee gave a detail analysis about Indian democracy, largest democracy of the world. He emphasised that there was a close relationship among federalism, diversity and democracy in Indian context. India is a land of people from various religion, caste and ethnic groups. India holds the identity of unity in diversity.

### Photographs

E-mail Id: haziakkhancollege@gmail.com