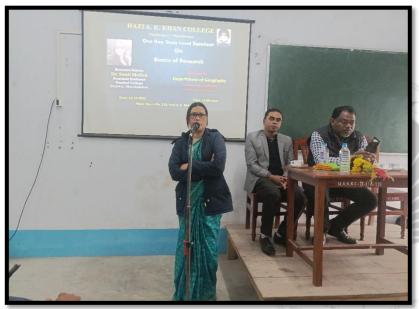

Dr. Goutam Kumar Ghosh, Principal, Hazi A. K. Khan College inaugurated the seminar with his impactful speech. Keynote address was delivered by Dr. Piyali Dan, Assistant Professor, Department of History, Hazi A. K. Khan College.

Research is a crucial part of higher education as it enriches the arena of every discipline. Dr. Swati Mollah highlighted the importance and relevance of research activities for the benefit of subject. She also talked about the basic principles and procedures to conduct a research. Processes and procedures can be different in various subjects but the major parts are same for every discipline. Research could be qualitative or quantitative by nature. She deciphered that the nature of research in Geography is basically based on mixed approach. In research, sampling plays a crucial part. Dr. S. Mollah talked about different types of research and their role in academic field. It was cleared during that session of seminar that research is very effective. Her lectures enriched the audience present on that seminar.