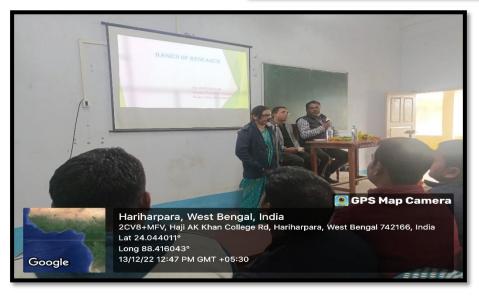

Time: 12:00 noon

Venue: Room No. 110

No. of Participants: 97

**Objectives:** Main Objectives of the seminar are-

i) To assess the meaning and significance of research.

- ii) To understand basic principles and procedures to conduct research.
- iii) To encourage students for research works.
- ❖ Report: A state level seminar titled 'Basics of Research' was organised by Department of Geography in collaboration with IQAC, Hazi A. K. Khan College on 13.12.2022 at 12:00 noon. This seminar was arranged to encourage students of higher education to think about research for further study. Dr. Swati Mollah, Associate Professor, Dumkal College, Dumkal, Murshidabad, was invited as resource person. There were several other esteemed guests in the seminar.

Dr. Goutam Kumar Ghosh, Principal, Hazi A. K. Khan College inaugurated the seminar with his impactful speech. Keynote address was delivered by Dr. Piyali Dan, Assistant Professor, Department of History, Hazi A. K. Khan College.

Research is a crucial part of higher education as it enriches the arena of every discipline. Dr. Swati Mollah highlighted the importance and relevance of research activities for the benefit of subject. She also talked about the basic principles and procedures to conduct a research. Processes and procedures can be different in various subjects but the major parts are same for every discipline. Research could be qualitative or quantitative by nature. She deciphered that the nature of research in Geography is basically based on mixed approach. In research, sampling plays a crucial part. Dr. S. Mollah talked about different types of research and their role in academic field. It was cleared during that session of seminar that research is very effective. Her lectures enriched the audience present on that seminar.