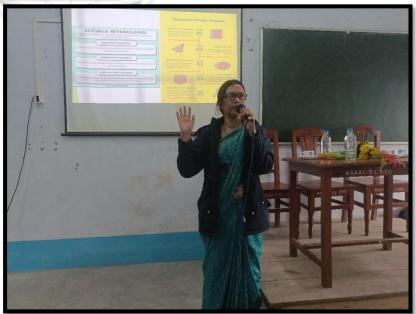

Research is a crucial part of higher education as it enriches the arena of every discipline. Dr. Swati Mollah highlighted the importance and relevance of research activities for the benefit of subject. She also talked about the basic principles and procedures to conduct a research. Processes and procedures can be different in various subjects but the major parts are same for every discipline. Research could be qualitative or quantitative by nature. She deciphered that the nature of research in Geography is basically based on mixed approach. In research, sampling plays a crucial part. Dr. S. Mollah talked about different types of research and their role in academic field. It was cleared during that session of seminar that research is very effective. Her lectures enriched the audience present on that seminar.