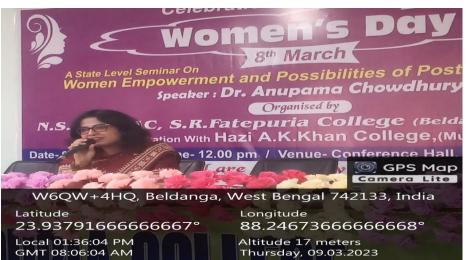

Famous Literary Scholar Dr. Anupama Chowdhury, Associate Professor, M.U.C. College, Burdwan was invited. Students, scholars and other dignitaries were present in the seminar. Welcome speech was given by Dr. Suhas Roy, Principal, S.R. Fatepuria College. Key note address was delivered by Dr. Goutam Kumar Ghosh, Principal, Hazi A. K. Khan College. Dr. Anupama Chowdhury spoke about the topic of the seminar to enrich the audience. Her lectures mesmerized the audience. Her comprehensive analysis of the complexities surrounding women's empowerment in the post-feminist period. It also fostered gender equality and social justice in contemporary society. Dr. Milan Mandal, IQAC coordinator, S.R.F. College expressed his gratitude after completion of the lecture and interactive session.

### Photographs:

Altitude 17 meters Thursday, 09.03.2023

Local 12:45:43 PM

E-mail Id: haziakkhancollege@gmail.com

Mob:

Website: www.haziakkhancollege.ac.inE-mail Id :<u>haziakkhancollege@yahoo.com</u>E-mail Id: <u>haziakkhancollege@gmail.com</u>Mob: