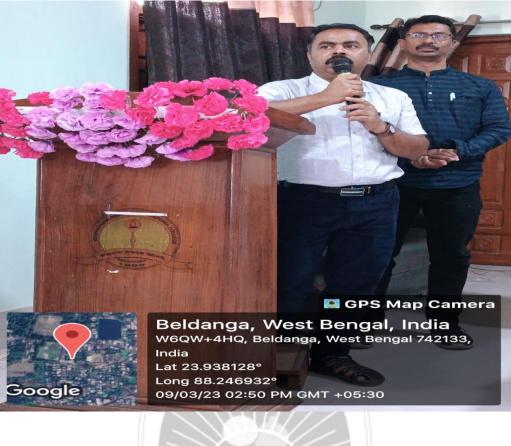

Famous Literary Scholar Dr. Anupama Chowdhury, Associate Professor, M.U.C. College, Burdwan was invited. Students, scholars and other dignitaries were present in the seminar. Welcome speech was given by Dr. Suhas Roy, Principal, S.R. Fatepuria College. Key note address was delivered by Dr. Goutam Kumar Ghosh, Principal, Hazi A. K. Khan College. Dr. Anupama Chowdhury spoke about the topic of the seminar to enrich the audience. Her lectures mesmerized the audience. Her comprehensive analysis of the complexities surrounding women's empowerment in the post-feminist period. It also fostered gender equality and social justice in contemporary society. Dr. Milan Mandal, IQAC coordinator, S.R.F. College expressed his gratitude after completion of the lecture and interactive session.

### Photographs:

Altitude 17 meters Thursday, 09.03.2023

Local 12:45:43 PM

E-mail Id: haziakkhancollege@gmail.com

Mob:

Website: www.haziakkhancollege.ac.inE-mail Id :<u>haziakkhancollege@yahoo.com</u>E-mail Id: <u>haziakkhancollege@gmail.com</u>Mob: