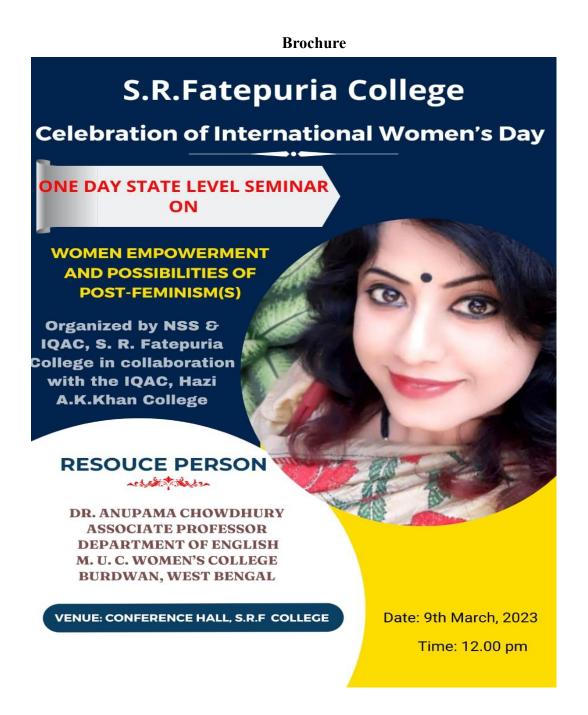

### A Brief report of a one-day State Level Seminar

On

### 'Women Empowerment and Possibilities Post-Feminism(s)'

Date: 09.03.2023

Venue: S. R. Fatepuria College

#### **Total Attendees: 171**

Objectives: The major objectives of the seminar are-

- To define women's empowerment within the context of the postmodern period, considering its multidimensional nature encompassing social, economic, political, and cultural aspects.
- To examine the intersectional nature of women's empowerment, acknowledging the diverse experiences and identities of women across different social and cultural contexts.

#### **Report:**

A one-day State Level seminar on **'Women Empowerment and Possibilities Post-Feminism(s)'** was organised by NSS & IQAC, S.R. Fatepuria College in collaboration with Hazi A. K. Khan College on 9<sup>th</sup> March, 2023. It was an excellent initiative: