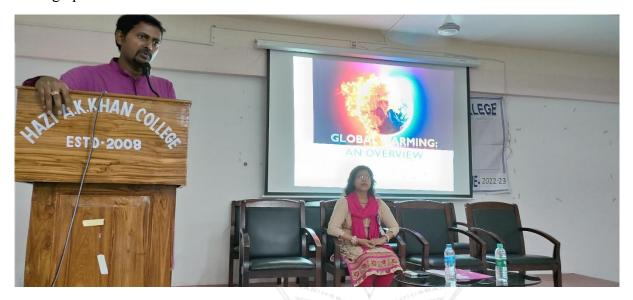

**Report:** Global Warming and Climate Change is a burning issue of our present-day world. We need to be aware of the dangers of it in order to save our future generation from extreme adverse situation. Keeping this in mind a Special Lecture on Global Warming was organised by the college NSS unit on the 3<sup>rd</sup> day of the special camping programme. Our honourable guest speaker of the programme was Ms. Ananya Sarkar, Assistant Professor, Department of Geography, Nagar College, Nagar, Murshidabad. In a simple and comprehensive way, she discussed the nature, causes and effects of Global Warming. She also talked about the ways and steps to be followed in order to curb the dangerous menace called Global Warming. The participants were extremely happy to hear from the resource person.

### Photographs:

**ESTD**: 2008

P.O + P.S.- Hariharpara . Dist.-Murshidabad Pin-742166

Website: www.haziakkhancollege.ac.in E-mail Id : haziakkhancollege@yahoo.com

**ESTD**: 2008

P.O + P.S.- Hariharpara . Dist.-Murshidabad Pin-742166