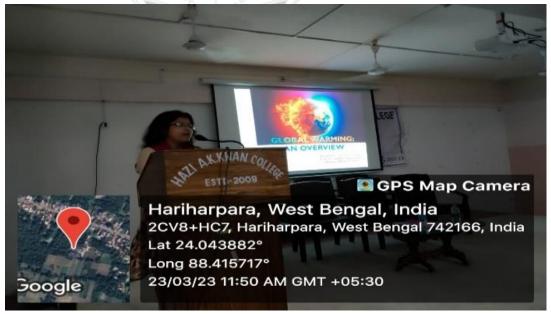

**Report:** Global Warming and Climate Change is a burning issue of our present-day world. We need to be aware of the dangers of it in order to save our future generation from extreme adverse situation. Keeping this in mind a Special Lecture on Global Warming was organised by the college NSS unit on the 3<sup>rd</sup> day of the special camping programme. Our honourable guest speaker of the programme was Ms. Ananya Sarkar, Assistant Professor, Department of Geography, Nagar College, Nagar, Murshidabad. In a simple and comprehensive way, she discussed the nature, causes and effects of Global Warming. She also talked about the ways and steps to be followed in order to curb the dangerous menace called Global Warming. The participants were extremely happy to hear from the resource person.

### Photographs:

**ESTD**: 2008

P.O + P.S.- Hariharpara . Dist.-Murshidabad Pin-742166

Website: www.haziakkhancollege.ac.in E-mail Id : haziakkhancollege@yahoo.com

**ESTD**: 2008

P.O + P.S.- Hariharpara . Dist.-Murshidabad Pin-742166