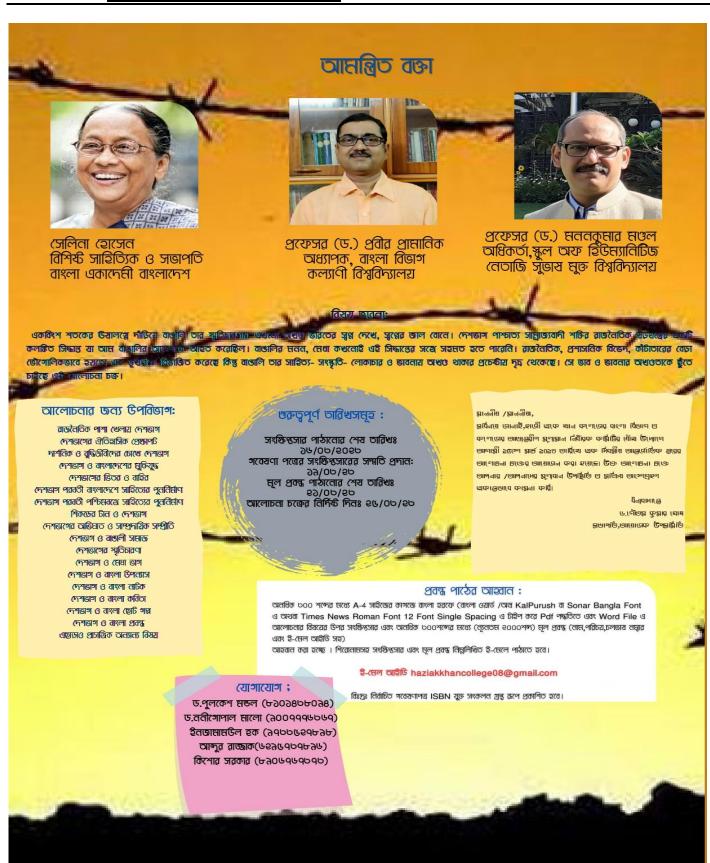

#### A Brief report of a one day International Seminar

On

'Epar Bangla Opar Banglar Sahitye Deshbhager Probhab'

('এপার বাংলা ওপার বাংলার সাহিত্যে দেশভাগের প্রভাব')

Date: 25.03.2023

Time: 10:30 am

Venue: Rezaul Karim Kaksha (Seminar Hall)

Total attendees-80

**Objectives:** The major objectives of the seminar are-

- To analyse the impacts of partition of India on literature of both West Bengal and Bangladesh (formerly known as East Pakistan).
- To highlight different aspects of Bengali literature of both sides.

Famous Literary Scholar, Selina Hossain, President, Bangla Academy, Bangladesh, Dr. Manan Kumar Mondal, Director, School of Humanities, Netaji Subhas Open University, Kolkata, West Bengal and Prof. (Dr.) Prabir Pramanik, Professor, Departemnt of Bengali, University of Kalyani, Nadia, West Bengal were invited. Students, scholars and other dignitaries were present in the seminar.