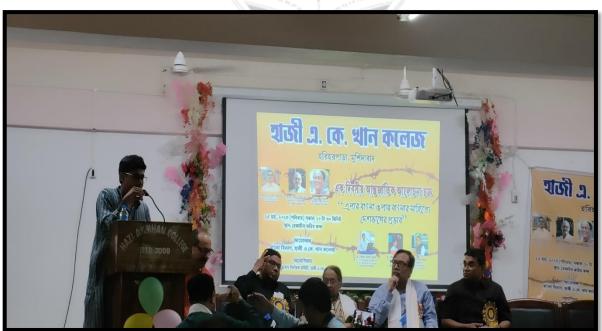

**Report:** A one day International seminar on 'Epar Bangla Opar Banglar Sahitye Deshbhager Probhab' was organised by Department of Bengali in collaboration with IQAC, Hazi A. K. Khan College on 25<sup>th</sup> March, 2023. It was an excellent initiative to cultivate the historical pain suffered by both India and Bangladesh due to partition. After the partition, it was observed that a different aspect of Bengali literature had been evolved in Bangladesh and West Bengal (India).

Famous Literary Scholar, Selina Hossain, President, Bangla Academy, Bangladesh, Dr. Manan Kumar Mondal, Director, School of Humanities, Netaji Subhas Open University, Kolkata, West Bengal and Prof. (Dr.) Prabir Pramanik, Professor, Departemnt of Bengali, University of Kalyani, Nadia, West Bengal were invited. Students, scholars and other dignitaries were present in the seminar.

Welcome speech was given by Dr. Goutam Kumar Ghosh, Principal, Hazi A. K. Khan College. Dr. Pulokes Mandal, Assistant professor, Department of Bengali, Hazi A. K. khan College delivered keynote address.