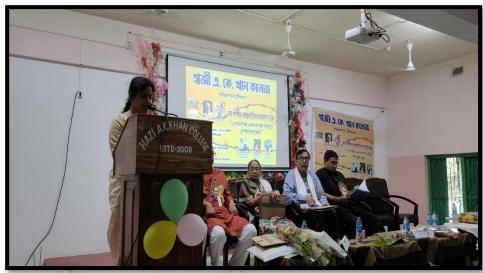

#### **Photographs**

**ESTD**: 2008

P.O + P.S.- Hariharpara . Dist.-Murshidabad Pin-742166

Website: www.haziakkhancollege.ac.in E-mail Id :haziakkhancollege@yahoo.com

**ESTD**: 2008

P.O + P.S.- Hariharpara . Dist.-Murshidabad Pin-742166