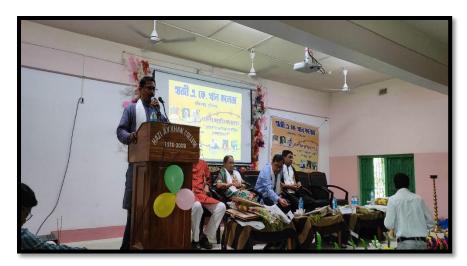

#### **Photographs**

**ESTD**: 2008

P.O + P.S.- Hariharpara . Dist.-Murshidabad Pin-742166

Website: www.haziakkhancollege.ac.in E-mail Id :haziakkhancollege@yahoo.com

**ESTD**: 2008

P.O + P.S.- Hariharpara . Dist.-Murshidabad Pin-742166