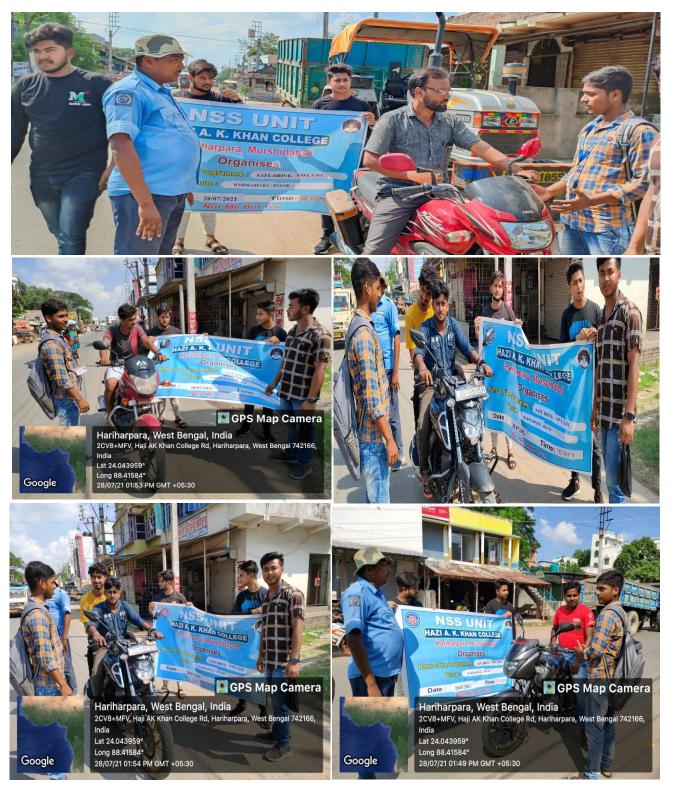

## **Brief Description of the Programme:**

The NSS unit of Hazi A.K. Khan College organized a "Safe Drive Save Life" awareness programme on July 28, 2021. The event featured a presentation by a traffic police officer on the causes of road accidents and how to prevent them. Students also advised traveller to wear helmet and seatbelts to avoid dangerous accidents.

# **OUTCOMES**

The event successfully raised awareness about the importance of road safety and educated travellers about the causes of road accidents and how to prevent them.

## **Photo Gallery**

E-mail Id: <u>haziakkhancollege@gmail.com</u>

Mob: