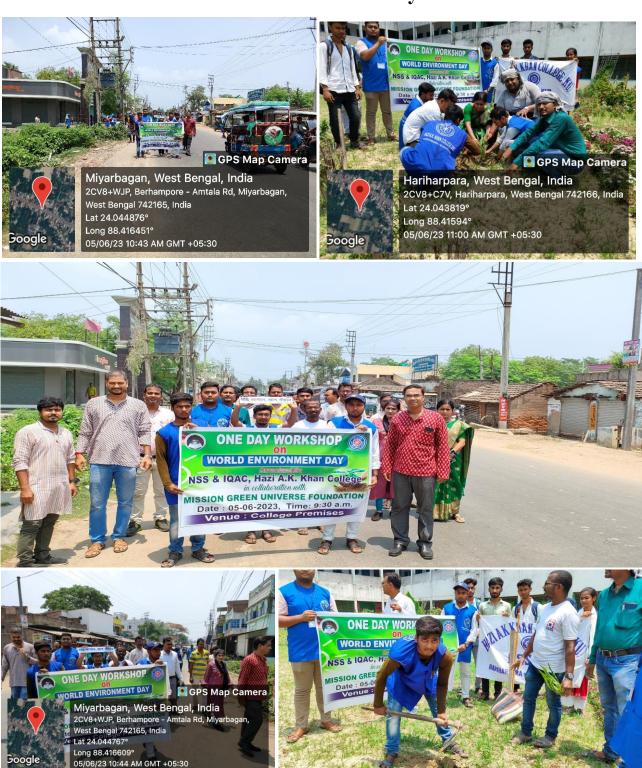

## **Brief Description of the Programme**

A one-day workshop was organised by the NSS unit and IQAC of Hazi A. K. Khan College in collaboration with Mission Green Universe NGO on 5th June, 2023 to celebrate the occasion of World Environment Day. Keeping in mind the increasing heat in the local vicinity and in the world in broad, the programme also advocated for tree plantation. The programme began with a brief speech by the principal of the college Dr. Goutam Kumar Ghosh who actively participated in the programme and encouraged the students in mass tree plantation. After that Mr. Ardhendu Biswas delivered his speech on the importance of saving and caring for our mother nature. The programme also included a Rally where students, staff and faculty of the college participated. At last, there was a tree plantation programme. A number of trees were planted in the college campus. The programme concluded with a pledge by all the participants to plant more trees.

#### NOTICE

This is hereby notified to all the volunteers of NSS Unit of Hazi A.K. Khan College that a Rally and Tree Plantation Programme is going to be organised by NSS Unit of the College in Collaboration with Mission Green Universe Foundation at 11 a.m. onwards on 05/06/2023 from College to Hariharpara Bazar on Occasion of World Environment Day.