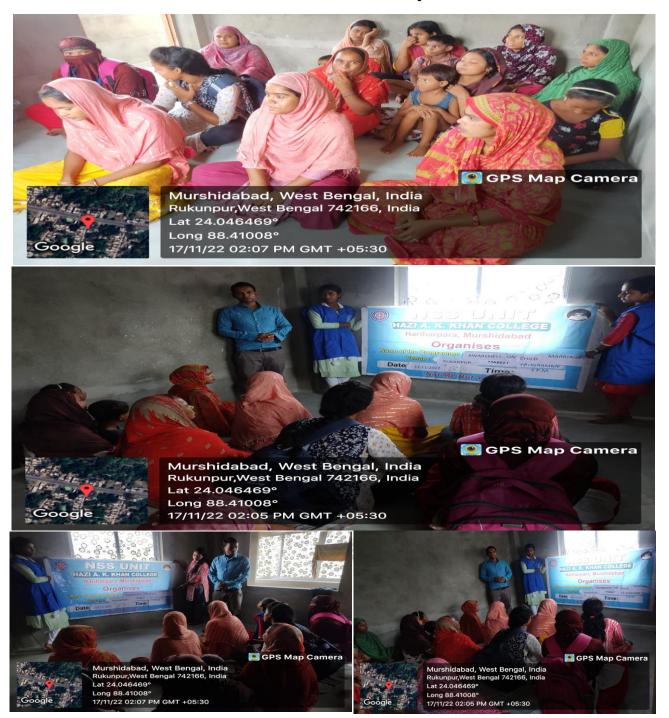

### **Photo Gallery**

Principal Hazi A.K Khan College Hariharpara, Murshidabad

**ESTD**: 2008

P.O + P.S.- Hariharpara . Dist.-Murshidabad Pin-742166

Website: www.haziakkhancollege.ac.in E-mail Id :haziakkhancollege@yahoo.com

### **Brief Description of the Programme**

On 17/11/2022, the NSS unit of Hazi A.K. Khan College organized an Awareness Programme on Child Marriage. The event was held at Rukunpur, Hariharpara and was attended by students, faculty, and community members.

The programme began with a welcome speech by the NSS Programme Officer, Md. Faruk Sk. He spoke about the importance of addressing child marriage and the role of young people in bringing about positive change.