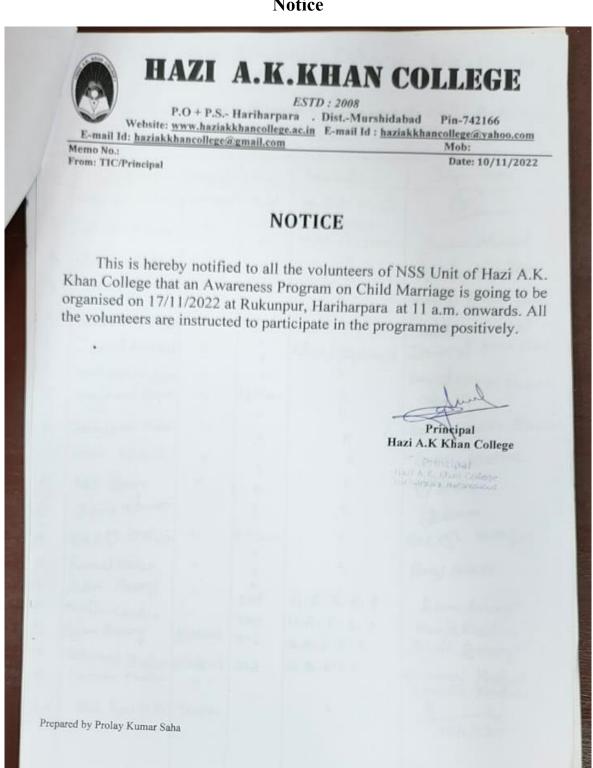

E-mail Id: haziakkhancollege@gmail.com Mob:

**Notice** 

Principal Hazi A.K Khan College Hariharpara, Murshidabad

**ESTD**: 2008

P.O + P.S.- Hariharpara . Dist.-Murshidabad Pin-742166

Website: www.haziakkhancollege.ac.in E-mail Id :haziakkhancollege@yahoo.com

**Date of the event:** 17/11/2022

**Venue of the event:** Rukunpur, Hariharpara

**Event category:** Women Empowerment & Gender Equality

**Number of Participants: 34** 