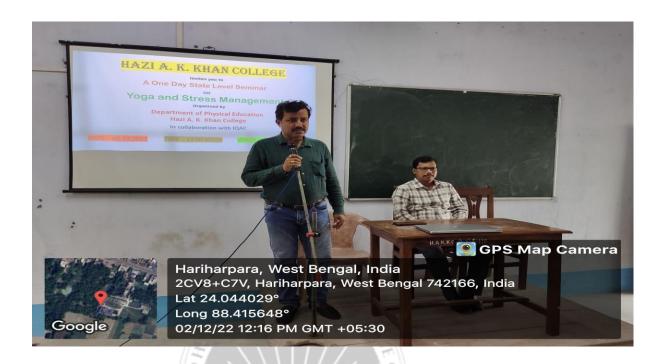

#### **Brief description:**

The Seminar was started with welcoming the chief speaker, Principal, IQAC coordinator and convener of the seminar. It was followed by lightening the lamp. Dr. Pulokes Mandal, Secretary of Teacher's Council graced the seminar as chairperson. Dr. Goutam Kumar Ghosh, Principal of our college, welcomed the guests and participants in his introductory speech. Resource Person Dr. Amit Kumar Sarkar explained role of yoga in reducing stress. Yoga encourages mental and physical relaxation, which helps to reduce stress and anxiety. The physical postures promote flexibility, relieve tension, and alleviate pain. He also gave hands-in-traing The Seminar was concluded with vote of thanks delivered by Dr. Krishnendu Munsi, IQAC Coordinator. At the end of his lecture Dr. Sarkar Demonstrated some deep breathing meditations and basic yoga asanas to reduce stress.