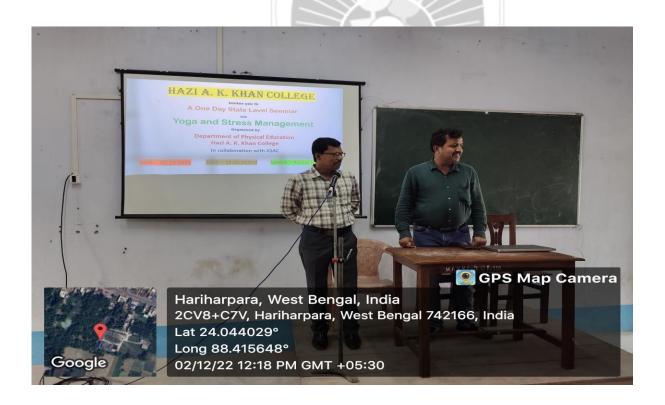

#### **Brief description:**

The Seminar was started with welcoming the chief speaker, Principal, IQAC coordinator and convener of the seminar. It was followed by lightening the lamp. Dr. Pulokes Mandal, Secretary of Teacher's Council graced the seminar as chairperson. Dr. Goutam Kumar Ghosh, Principal of our college, welcomed the guests and participants in his introductory speech. Resource Person Dr. Amit Kumar Sarkar explained role of yoga in reducing stress. Yoga encourages mental and physical relaxation, which helps to reduce stress and anxiety. The physical postures promote flexibility, relieve tension, and alleviate pain. He also gave hands-in-traing The Seminar was concluded with vote of thanks delivered by Dr. Krishnendu Munsi, IQAC Coordinator. At the end of his lecture Dr. Sarkar Demonstrated some deep breathing meditations and basic yoga asanas to reduce stress.