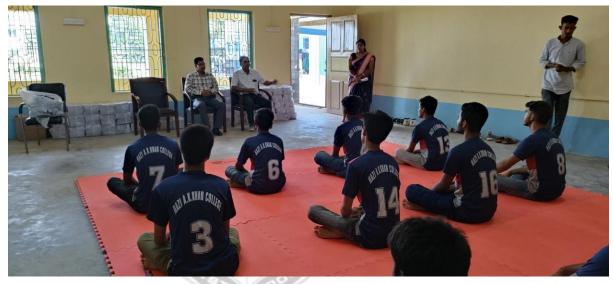

#### **Brief description:**

The Seminar was started with welcoming the chief speaker, Principal, IQAC coordinator and convener of the seminar. It was followed by lightening the lamp. Dr. Pulokes Mandal, Secretary of Teacher's Council graced the seminar as chairperson. Dr. Goutam Kumar Ghosh, Principal of our college, welcomed the guests and participants in his introductory speech. Resource Person Dr. Amit Kumar Sarkar explained role of yoga in reducing stress. Yoga encourages mental and physical relaxation, which helps to reduce stress and anxiety. The physical postures promote flexibility, relieve tension, and alleviate pain. He also gave hands-in-traing The Seminar was concluded with vote of thanks delivered by Dr. Krishnendu Munsi, IQAC Coordinator. At the end of his lecture Dr. Sarkar Demonstrated some deep breathing meditations and basic yoga asanas to reduce stress.