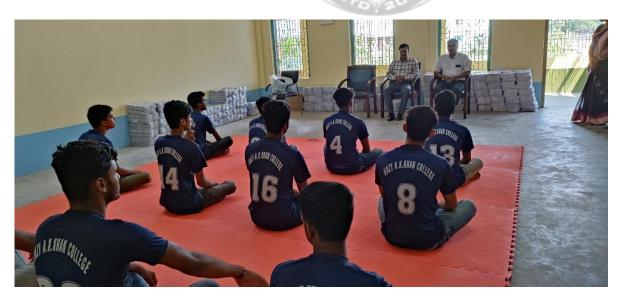

#### **Brief description:**

The Seminar was started with welcoming the chief speaker, Principal, IQAC coordinator and convener of the seminar. It was followed by lightening the lamp. Dr. Pulokes Mandal, Secretary of Teacher's Council graced the seminar as chairperson. Dr. Goutam Kumar Ghosh, Principal of our college, welcomed the guests and participants in his introductory speech. Resource Person Dr. Amit Kumar Sarkar explained role of yoga in reducing stress. Yoga encourages mental and physical relaxation, which helps to reduce stress and anxiety. The physical postures promote flexibility, relieve tension, and alleviate pain. He also gave hands-in-traing The Seminar was concluded with vote of thanks delivered by Dr. Krishnendu Munsi, IQAC Coordinator. At the end of his lecture Dr. Sarkar Demonstrated some deep breathing meditations and basic yoga asanas to reduce stress.

#### **Photographs**

**ESTD**: 2008

P.O + P.S.- Hariharpara . Dist.-Murshidabad Pin-742166

Website: www.haziakkhancollege.ac.in E-mail Id :haziakkhancollege@yahoo.com

E-mail Id: <u>haziakkhancollege@gmail.com</u> Mob: